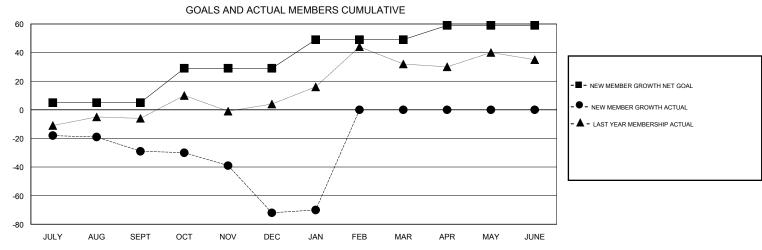

## District 5M 1

Results as of: 1/31/2017

| DROPPED CLUBS: 0  DROPPED MEMBERS |     | 27 CLUBS OF 51 ADDED 1 OR MORE NEW MEMBERS | GENDER DISTE  MALE  FEMALE         | 1,396 (76.49%)<br>429 (23.51%) |     |
|-----------------------------------|-----|--------------------------------------------|------------------------------------|--------------------------------|-----|
| DECEASED                          | 15  | CLICK HERE FOR CUMULATIVE  MEMBERSHIP DATA | TOTAL FAMILY UNIT MEMBERS          |                                | 309 |
| CLUB CANCELLED                    | 0   |                                            | FAMILY MEMBERS PAYING HALF 15 DUES |                                | 457 |
| OTHER                             | 120 |                                            |                                    |                                | 157 |
| TOTAL                             | 135 |                                            |                                    |                                |     |