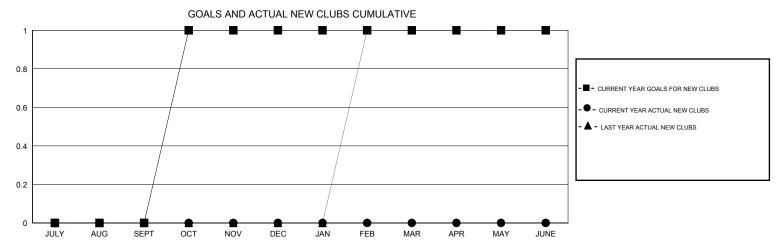

## District 5M 1

Results as of: 1/31/2017

| DROPPED CLUBS: 0  DROPPED MEMBERS |     | 27 CLUBS OF 51 ADDED 1 OR MORE NEW MEMBERS | GENDER DISTE  MALE  FEMALE         | 1,396 (76.49%)<br>429 (23.51%) |     |
|-----------------------------------|-----|--------------------------------------------|------------------------------------|--------------------------------|-----|
| DECEASED                          | 15  | CLICK HERE FOR CUMULATIVE  MEMBERSHIP DATA | TOTAL FAMILY UNIT MEMBERS          |                                | 309 |
| CLUB CANCELLED                    | 0   |                                            | FAMILY MEMBERS PAYING HALF 15 DUES |                                | 457 |
| OTHER                             | 120 |                                            |                                    |                                | 157 |
| TOTAL                             | 135 |                                            |                                    |                                |     |