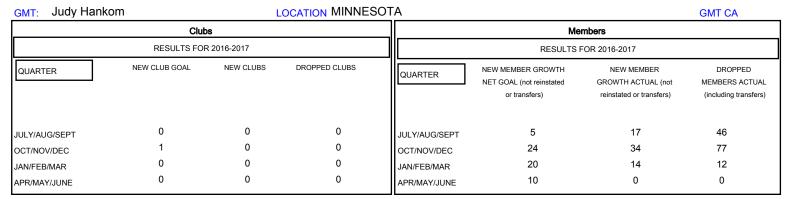

## District 5M 1

Results as of: 1/31/2017

| DROPPED CLUBS: 0  DROPPED MEMBERS |     | 27 CLUBS OF 51 ADDED 1 OR MORE NEW MEMBERS | GENDER DISTE  MALE  FEMALE         | 1,396 (76.49%)<br>429 (23.51%) |     |
|-----------------------------------|-----|--------------------------------------------|------------------------------------|--------------------------------|-----|
| DECEASED                          | 15  | CLICK HERE FOR CUMULATIVE  MEMBERSHIP DATA | TOTAL FAMILY UNIT MEMBERS          |                                | 309 |
| CLUB CANCELLED                    | 0   |                                            | FAMILY MEMBERS PAYING HALF 15 DUES |                                | 457 |
| OTHER                             | 120 |                                            |                                    |                                | 157 |
| TOTAL                             | 135 |                                            |                                    |                                |     |